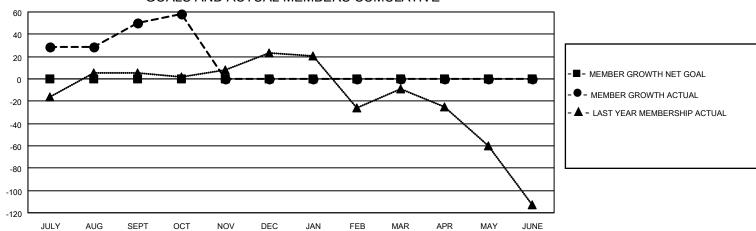

## GOALS AND ACTUAL MEMBERS CUMULATIVE

JAN

DEC

MAR

MAY

JUNE

| DROPPED CLUBS: 0 |    | 24 CLUBS OF 51 ADDED 1 OR<br>MORE NEW MEMBERS | GENDER DISTRIBUTION                 |              |  |
|------------------|----|-----------------------------------------------|-------------------------------------|--------------|--|
|                  |    | MORE NEW MEMBERS                              | MALE                                | 798 (46.86%) |  |
|                  |    |                                               | FEMALE                              | 905 (53.14%) |  |
| DROPPED MEMBERS  |    |                                               | NON BINARY                          | 0 (0.00%)    |  |
|                  |    |                                               | PREFER NOT TO ANSWER                | 0 (0.00%)    |  |
| DECEASED         | 5  |                                               |                                     | ·            |  |
| CLUB CANCELLED   | 0  | CLICK HERE FOR CUMULATIVE                     | TOTAL FAMILY UNIT MEMBERS           | 701          |  |
| OTHER            | 51 | MEMBERSHIP DATA                               |                                     |              |  |
| TOTAL 56         |    |                                               | FAMILY MEMBERS PAYING HALF DUES 421 |              |  |
|                  |    |                                               |                                     |              |  |